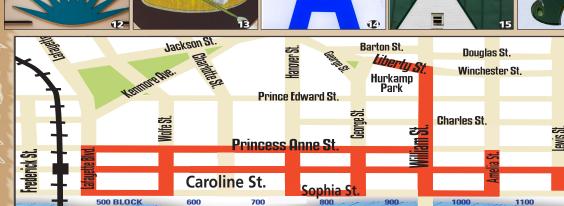

## **Hunt Boundaries**

Princess Anne and Caroline Street from Lafayette Blvd. to William Street. 100 and 200 blocks of Lafayette Blvd. 500, 800 and 1000 blocks of Sophia Street.

100 block of Wolfe Street.

100 block of George Street.

100 and 200 blocks of Hanover Street. 100 and 200 block of Amelia and Lewis Streets.

William Street from Sophia to Winchester Street.

All of Liberty Street.

Objects can be viewed from public

Do not trespass on private property.

Rappahannock River

\$1000 IN DOWNTOWN GIFT CARDS TO WIN!